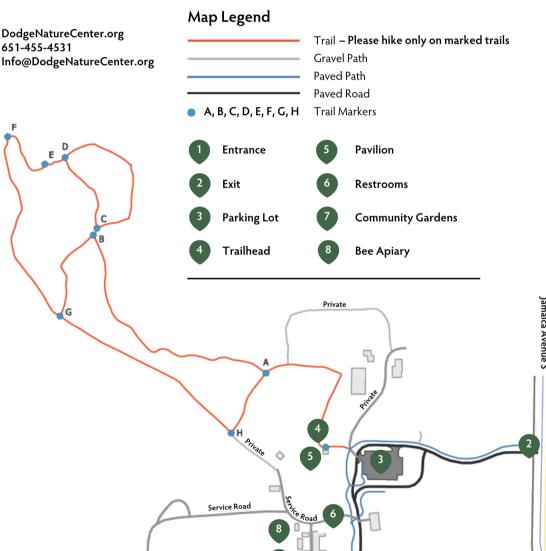

## Map and Guide

70th Street S. & Jamaica Avenue S.

70th Street S

70th Street S

#### Things to Do and Discover

- · Hike in every season. Trails are free to enjoy, sunrise to sunset, 365 days a year.
- Learn with naturalists at outdoor programs.
- Bring your binoculars for birding in 100-year-old woods and restored prairie.
- View farm animals in the pastures.

#### **Know Before You Go**

- Please leave your dogs at home and secure your bicycles by the parking lot.
- · You are welcome to bring a picnic. Please pack out your recyclables and trash.
- Restrooms open during daytime hours.